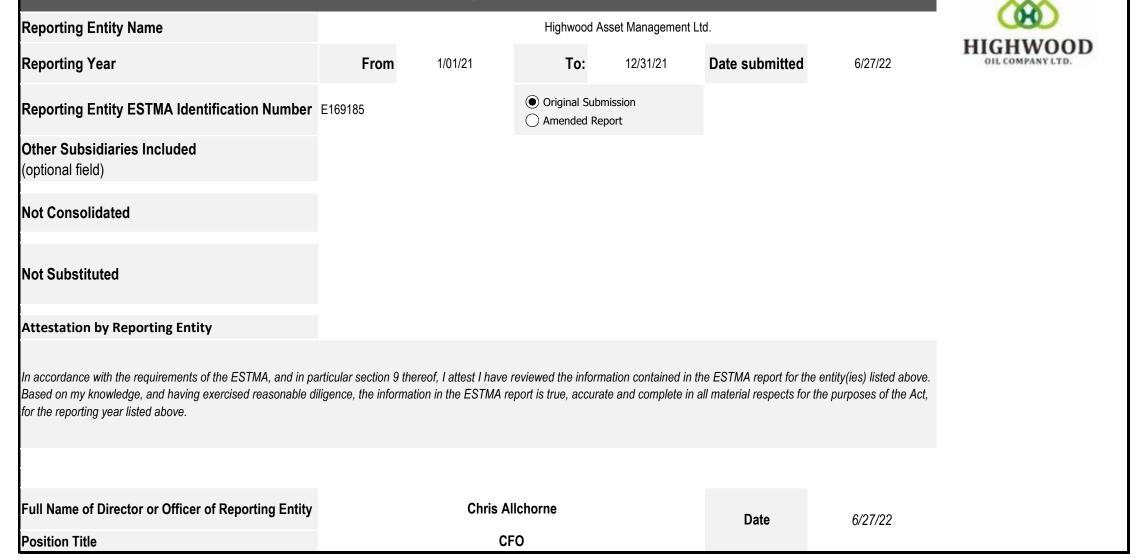

### Reporting Entity Information

| Reporting Entity Legal Name                            |       | Highwood Asset Management Ltd. | Enter the full legal name of the Reporting Entity.                                                                                                                                                                                                                                                                                                                            |  |  |  |  |  |
|--------------------------------------------------------|-------|--------------------------------|-------------------------------------------------------------------------------------------------------------------------------------------------------------------------------------------------------------------------------------------------------------------------------------------------------------------------------------------------------------------------------|--|--|--|--|--|
| ESTMA ID Number                                        |       | E169185                        | Enter the ESTMA ID number that was provided when the Reporting Entity enrolled with Natural Resources Canada (INBCan). The formatting for all ESTMA IDs is "E" followed by a 6 digit number (e.g., E######). Reporting Entities the have not yet enrolled should do so as soon as possible. Visit the following link to enroll: www.nrcan.gc.ca/mining-materials/estma/18186. |  |  |  |  |  |
| Reporting Year                                         | Start | 1/01/21                        | Enter the exact date of the start of the Reporting Entity's financial year as: YYYY-MM-DD.                                                                                                                                                                                                                                                                                    |  |  |  |  |  |
|                                                        | End   | 12/31/21                       | Enter the exact date of the end of the Reporting Entity's financial year as YMYMMM-DD.  The reporting year should represent a full 12 month financial year. If the reporting year is less than 12 full months, a rational for the shortened year must be included in the submission email.                                                                                    |  |  |  |  |  |
| Other Non-Reporting Entities<br>Included in the Report |       |                                | This field is optional. You may enter the name of any <u>non-Reporting Entity</u> subsidiaries that have their paymer disclosed in the report in this field. Reporting Entity subsidiaries included in a consolidated report are entered to                                                                                                                                   |  |  |  |  |  |

### Consolidation

| Does this report include payments made by other Reporting Entities | No. | Select the cell and click on the arrow that appears at the bottom right of the cell. Select "yes" if the ESTMA report contains payments that are made by subsidiaries that are <u>Reporting Entities in their own right</u> . Please review the Act and Technical Reporting Specifications to see if you qualify to use consolidation. Selecting "yes" will open an additional field where subsidiary information can be entered. |
|--------------------------------------------------------------------|-----|-----------------------------------------------------------------------------------------------------------------------------------------------------------------------------------------------------------------------------------------------------------------------------------------------------------------------------------------------------------------------------------------------------------------------------------|
|--------------------------------------------------------------------|-----|-----------------------------------------------------------------------------------------------------------------------------------------------------------------------------------------------------------------------------------------------------------------------------------------------------------------------------------------------------------------------------------------------------------------------------------|

### Report Information

| Currency of the Report  | CAD                                 | Select the currency of the report from the pick list (must be in Canadian dollars, or in the currency the Reporting<br>Entity uses in its consolidated financial statements). Reports must only use one type of currency.                                                                                       |
|-------------------------|-------------------------------------|-----------------------------------------------------------------------------------------------------------------------------------------------------------------------------------------------------------------------------------------------------------------------------------------------------------------|
| Date Report Submitted   | 6/27/22                             | Enter the date the report is submitted to NRCan in the format YYYY-MM-DD.                                                                                                                                                                                                                                       |
| Original Submission Ame | nded Report                         |                                                                                                                                                                                                                                                                                                                 |
| Link to the Report      | https://highwoodmgmt.com/investors/ | Enter the web link to the ESTMA report. The link must lead directly to the report or to a landing page where the<br>ESTMA report is clearly identified. The report must be publicly available online for five years. NRCan must be notified<br>if the link provided is changed or invalid at any point in time. |

|                              | No | Select the cell and click on the arrow that appears at the bottom right of the cell. Select "yes" if this report is being |
|------------------------------|----|---------------------------------------------------------------------------------------------------------------------------|
| Is this a Substituted Report |    | submitted under a substitution determination. A listing of jurisdictions which have substitutable reporting               |
| is this a substituted Report |    | requirements, as well as the process for submitting a substituted report can be found at the following link:              |
|                              |    | www.nrcan.gc.ca/mining-materials/estma/18196.                                                                             |

### Attestation

Act, for the reporting year listed above.

By Reporting Entity: In accordance with the requirements of the ESTMA, and in particular section 9 thereof, I attest I have reviewed the information contained in the ESTMA report for the entity(ies) and attest that I engaged an independent auditor to undertake an audit of the ESTMA report for the entity(ies) and listed above. Based on my knowledge, and having exercised reasonable diligence, the information in the ESTMA report is true, accurate and complete in all material respects for the purposes of the issued by Natural Resources Canada for independent attestation of ESTMA reports.

| Full Name of Director or Officer of<br>Reporting Entity: | Chris Allchorne | Note: A physical signature is not required.                        |
|----------------------------------------------------------|-----------------|--------------------------------------------------------------------|
| Position Title:                                          | CFO             | Attestor must be a Director or an Officer of the Reporting Entity. |
| Date:                                                    | 6/27/22         | Enter date of attestation in YYYY-MM-DD format.                    |